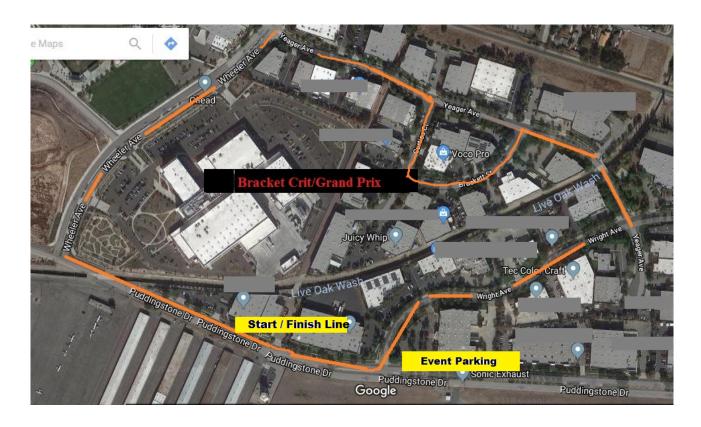

## M22 Series / Women 4, Cat 4 Men, 30+3/4, Cat 3, Masters 35,45,50,55&60 Pro Men & Women

**RULES AND COURSE:** USAC category "D" race and all rules apply. Course is 1.4 miles with 7corners good asphalt technical course with elevation. **Event director has the right to cancel or combined fields depending on field sizes, according to USAC Rules. Wheel Pit:** Wheel in/ Wheel out. Free lap rule applies.

FEES: Fees include USAC Insurance and SCNCA Surcharge: Extra races \$15 must pay higher race fees first.

**DIRECTION:** 10 Freeway East or West Exit Fairplex go North on Fairplex to Make Left on Fairplex/Mckinley Dr. Make Right Fairplex Dr again. Make Left on Puddingstone Dr. Follow to Parking.

## BEER GARDEN 10am-5pm Food Trucks, Free Kids Race

Course Clockwise.

DIRECTORS INFO: Alfie Sanchez 909-297-6353 or email alfiesanchez@aol.com